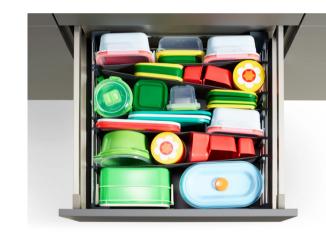

## with SpaceFlexx®

**FLEXIBLE.** It doesn't matter if the drawer is 90 cm wide or more (see picture above): SpaceFlexx fits in any drawer with at least 60 cm front panel width (see picture on the right).

SpaceFlexx is impressive with its optimum use of storage space, adjusting itself perfectly to the stored goods and the drawer.