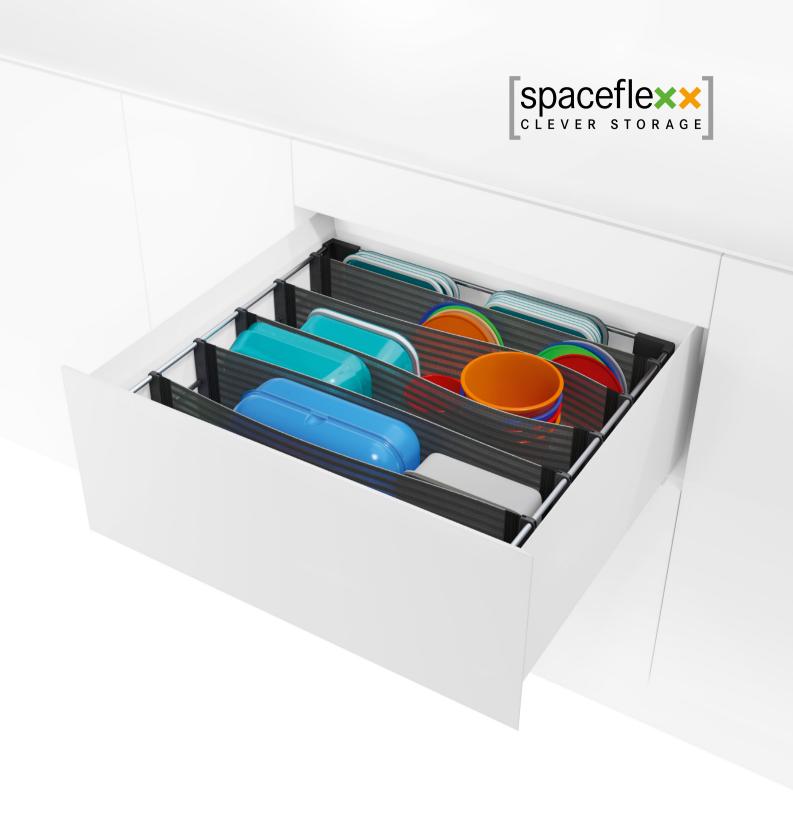

## SPACE FLEXX

THE FLEXIBLE ORGANISATION SYSTEM FOR STORAGE CONTAINERS AND MORE

- nesttex®, the flexible divider adjusts itself to the stored goods.
- No more tipping over or falling out.
- Find and reach whatever you need, straight away.
- Optimum overview thanks to transparent viewing zones in the nesttex<sup>®</sup>.

## with SpaceFlexx®

**FLEXIBLE.** It doesn't matter if the drawer is 90 cm wide or more (see picture above): SpaceFlexx fits in any drawer with at least 60 cm front panel width (see picture on the right).

SpaceFlexx is impressive with its optimum use of storage space, adjusting itself perfectly to the stored goods and the drawer.