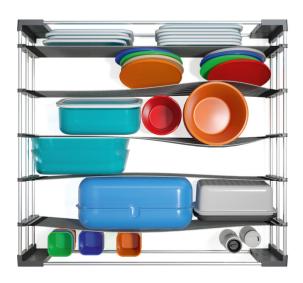

- nesttex®, the flexible divider adjusts itself to the stored goods.
- No more tipping over or falling out.
- Find and reach whatever you need, straight away.
- Optimum overview thanks to transparent viewing zones in the nesttex<sup>®</sup>.

SpaceFlexx is impressive with its optimum use of storage space, adjusting itself perfectly to the stored goods and the drawer.

## Set SpaceFlexx

consisting of:

1 frame

5 flexible nesttex® dividers

Delivery in attractive PoS packaging. Languages on the packaging:

DE, EN, FR, ES, TR

WxDxH

Art. no.