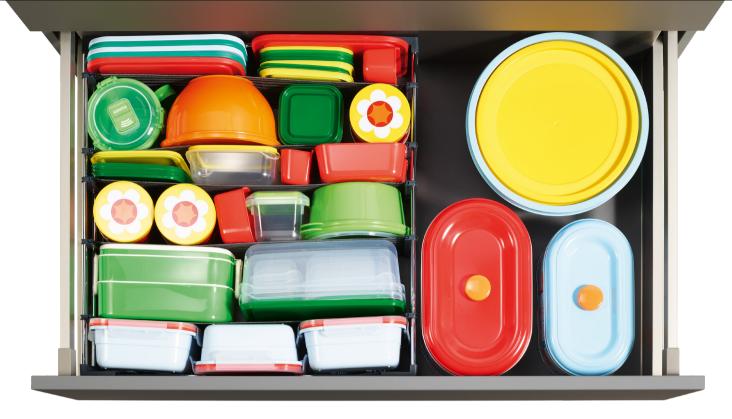

## without SpaceFlexx®

**GOODBYE CHAOS!** Made possible by the new flexible and elastic divider, nesttex®: chaos in the drawer is a thing of the past!

Never again disorganised storage containers and lots more!

- nesttex®, the flexible divider adjusts itself to the stored goods.
- No more tipping over or falling out.
- Find and reach whatever you need, straight away.
- Optimum overview thanks to transparent viewing zones in the nesttex<sup>®</sup>.

## with SpaceFlexx®

**FLEXIBLE.** It doesn't matter if the drawer is 90 cm wide or more (see picture above): SpaceFlexx fits in any drawer with at least 60 cm front panel width (see picture on the right).

SpaceFlexx is impressive with its optimum use of storage space, adjusting itself perfectly to the stored goods and the drawer.