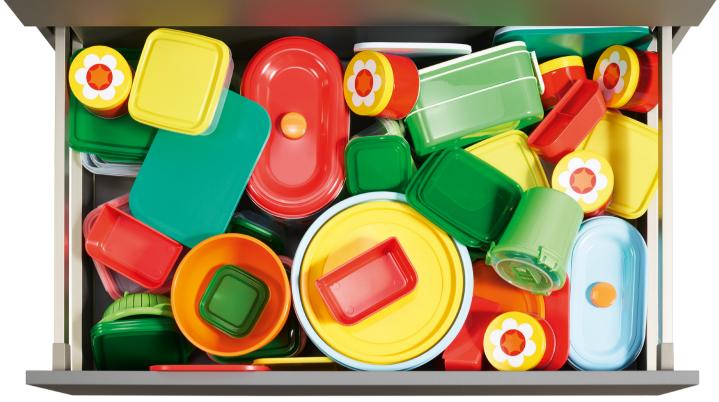

## without SpaceFlexx®

**GOODBYE CHAOS!** Made possible by the new flexible and elastic divider, nesttex®: chaos in the drawer is a thing of the past!

Never again disorganised storage containers and lots more!